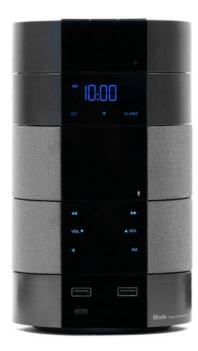

# FM Radio & Bluetooth MODULE

- Bluetooth 5.0 Compatible
- Non-active tmeout after 20 minutes of inactivity
- FM Radio quick scan through frequencies
- High quality stereo speaker

## **CLOCK MODULE**

• TruTime insures clock time is always correct. Improves guest satisfaction and reduces housekeeping hours.

- Automatic Daylight savings adjustment
- Rechargeable battery backup keeps MODA time & alarm visible and active for 24 hours.
- Auto dimming with ambient light sensor
- Easy to use alarm with 10-minute duration
- Single day alarm
- Support IR Remote for easy adjustment of clock and or calendar

# **CHARGER** MODULE

- Convenient charging cables magnetically
- attached for Apple and USB-C devices
- 2 USB ports (5V, 2.1A)
- 1 USB-C port (5V, 2.1A)

9:09

44

VOL V

ALARM

VOL

FM

Moda

Put your logo on the MODA faceplate or use any branding ideas to customize it