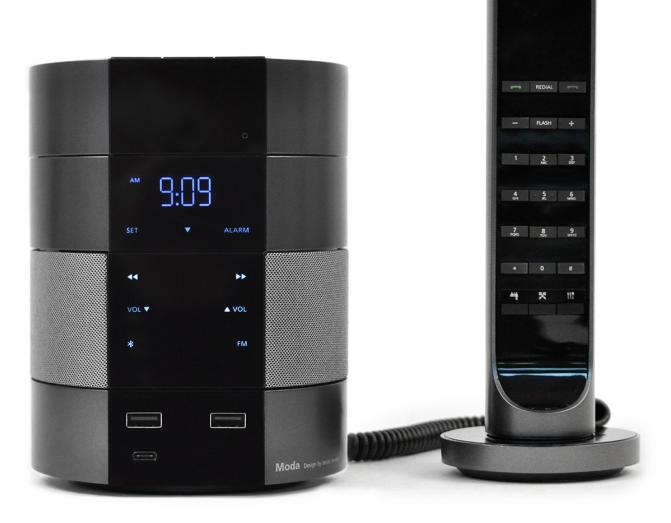

# FM Radio & Bluetooth MODULE

- Bluetooth 5.0 Compatible
- Non-active tmeout after 20 minutes of inactivity
- FM Radio quick scan through frequencies
- High quality stereo speaker

## **CLOCK MODULE**

• TruTime insures clock time is always correct. Improves guest satisfaction and reduces housekeeping hours.

- Automatic Daylight savings adjustment
- Rechargeable battery backup keeps MODA time & alarm visible and active for 24 hours.
- Auto dimming with ambient light sensor
- Easy to use alarm with 10-minute duration
- Single day alarm
- Support IR Remote for easy adjustment of clock and or calendar

9:09

44

VOL V

ALARM

VOL

FM

Moda

Put your logo on the MODA faceplate or use any branding ideas to customize it