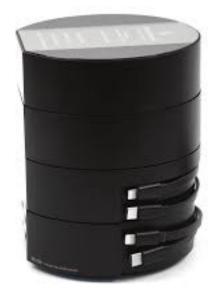

| 810 |
|-----|
|     |
|     |
|     |

Bittel MODA consists of modules, each of which handles its different tasks.

Simply select up to six modules from the range to create your perfect phone, and than add wireless or wired handphone.

# **CHARGER** MODULE

- Convenient charging cables magnetically
- attached for Apple and USB-C devices
- 2 USB ports (5V, 2.1A)
- 1 USB-C port (5V, 2.1A)