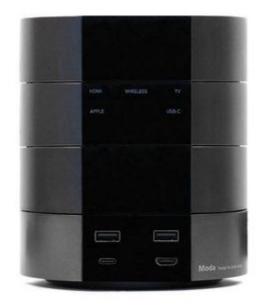

| 810 |
|-----|
|     |
|     |
|     |

Bittel MODA consists of modules, each of which handles its different tasks.

Simply select up to six modules from the range to create your perfect phone, and than add wireless or wired handphone.

# **CHARGER** MODULE

- Convenient charging cables magnetically
- attached for Apple and USB-C devices
- 2 USB ports (5V, 2.1A)
- 1 USB-C port (5V, 2.1A)

# **INPUT** MODULE

• Provide soft touch control of selected input (HDMI, Apple, USB-C, Casting, Back to TV)