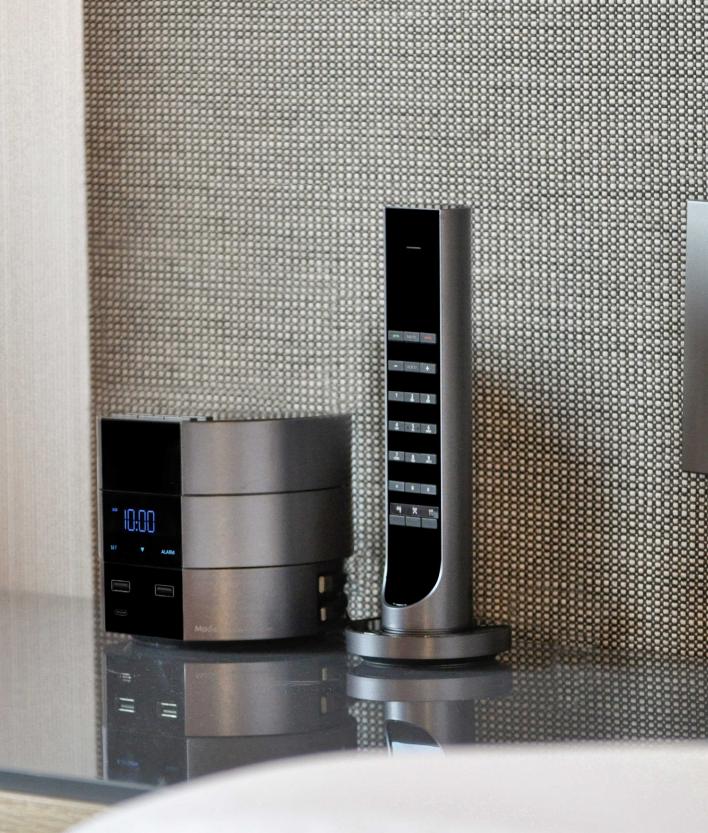

#### MODA

MODA is Portuguese word, which means Modern and Fashion.

Now MODA is the latest new product of Bittel Designed by Jacob Jensen, which means Modern, Modular and Stylish. MODA combines the unique design and many good & useful features in one.

| 810 |
|-----|
|     |
|     |
|     |

Bittel MODA consists of modules, each of which handles its different tasks.

Simply select up to six modules from the range to create your perfect phone, and than add wireless or wired handphone.

# HANDSET

- Corded & cordless handset
- 3 guest service keys on handset
- IP&Analog

The DECT handset magnetically connects to the charging base