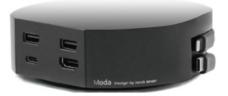

| 810 |
|-----|
|     |
|     |
|     |

Bittel MODA consists of modules, each of which handles its different tasks.

Simply select up to six modules from the range to create your perfect phone, and than add wireless or wired handphone.

# **CHARGER** MODULE

- Convenient charging cables magnetically
- attached for Apple and USB-C devices
- 2 USB ports (5V, 2.1A)
- 1 USB-C port (5V, 2.1A)