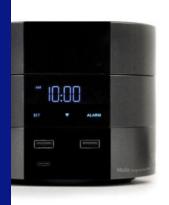

## **CLOCK MODULE**

• TruTime insures clock time is always correct. Improves guest satisfaction and reduces housekeeping hours.

- Automatic Daylight savings adjustment
- Rechargeable battery backup keeps MODA time & alarm visible and active for 24 hours.
- Auto dimming with ambient light sensor
- Easy to use alarm with 10-minute duration
- Single day alarm
- Support IR Remote for easy adjustment of clock and or calendar

| 810 |
|-----|
|     |
|     |
|     |

Bittel MODA consists of modules, each of which handles its different tasks.

Simply select up to six modules from the range to create your perfect phone, and than add wireless or wired handphone.