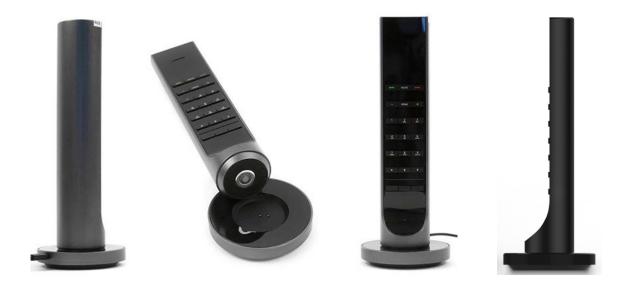

# HANDSET

- Corded & cordless handset
- 3 guest service keys on handset
- IP&Analog

The DECT handset magnetically connects to the charging base

## MODA Light Suite Hotel Version

Extremely suitable for luxury apartment and hotel suite rooms.

- Moda cordless handset and Cordless Master Base
- UP to 3 programmable service buttons on MODA handset
- Just connect the cordless master base to the Hotel Anolog PBX
- Analog or IP versions

# Up to 5 wireless handsets

Provide your guests the freedom to talk freely anywhere in the room