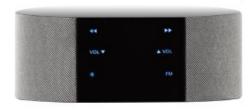

# FM Radio & Bluetooth MODULE

- Bluetooth 5.0 Compatible
- Non-active tmeout after 20 minutes of inactivity
- FM Radio quick scan through frequencies
- High quality stereo speaker