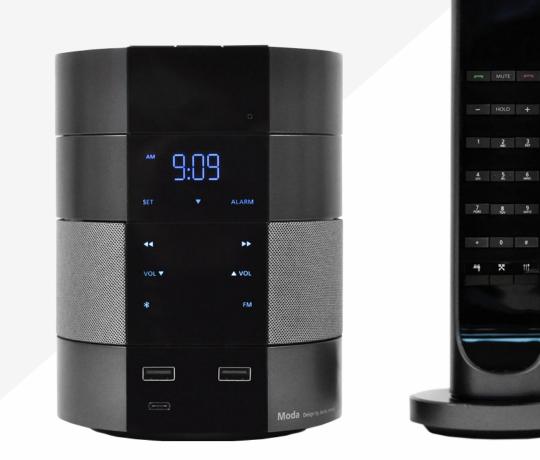

| 810 |
|-----|
|     |
|     |
|     |

Bittel MODA consists of modules, each of which handles its different tasks.

Simply select up to six modules from the range to create your perfect phone, and than add wireless or wired handphone.

# **CHARGER** MODULE

- Convenient charging cables magnetically
- attached for Apple and USB-C devices
- 2 USB ports (5V, 2.1A)
- 1 USB-C port (5V, 2.1A)

# FM Radio & Bluetooth MODULE

- Bluetooth 5.0 Compatible
- Non-active tmeout after 20 minutes of inactivity
- FM Radio quick scan through frequencies
- High quality stereo speaker

## **CLOCK MODULE**

• TruTime insures clock time is always correct. Improves guest satisfaction and reduces housekeeping hours.

- Automatic Daylight savings adjustment
- Rechargeable battery backup keeps MODA time & alarm visible and active for 24 hours.
- Auto dimming with ambient light sensor
- Easy to use alarm with 10-minute duration
- Single day alarm
- Support IR Remote for easy adjustment of clock and or calendar

9:09

44

VOL V

ALARM

VOL

FM

Moda

Put your logo on the MODA faceplate or use any branding ideas to customize it