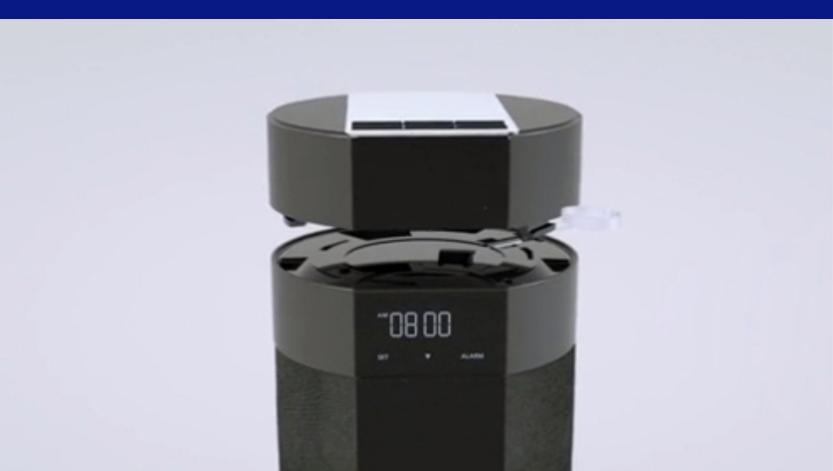

# **CHARGER** MODULE

- Convenient charging cables magnetically
- attached for Apple and USB-C devices
- 2 USB ports (5V, 2.1A)
- 1 USB-C port (5V, 2.1A)