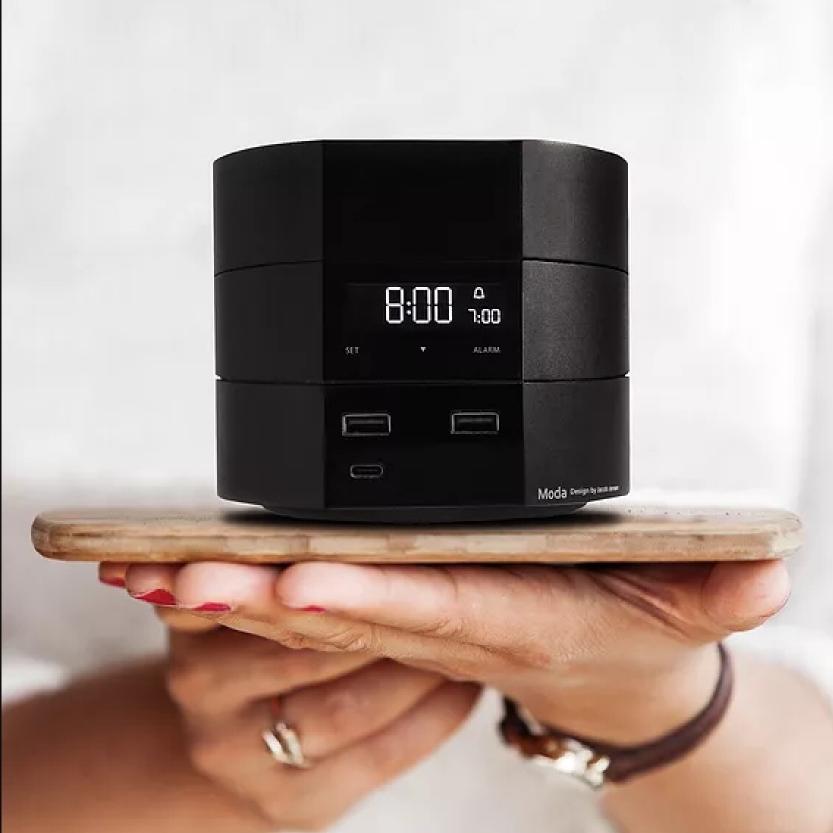

| 810 |
|-----|
|     |
|     |
|     |

Bittel MODA consists of modules, each of which handles its different tasks.

Simply select up to six modules from the range to create your perfect phone, and than add wireless or wired handphone.

# **CHARGER** MODULE

- Convenient charging cables magnetically
- attached for Apple and USB-C devices
- 2 USB ports (5V, 2.1A)
- 1 USB-C port (5V, 2.1A)

- High performance speakerphone
- Wireless Charging
- Can be used stand alone or with optional MODA handset
- Optional Handset
- Corded & cordless handset option
- 3 guest service keys on handset
- Customized faceplate
- 4 guest service keys
- Ultrabright message waiting indicator