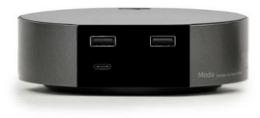

# **CHARGER** MODULE

- Convenient charging cables magnetically
- attached for Apple and USB-C devices
- 2 USB ports (5V, 2.1A)
- 1 USB-C port (5V, 2.1A)