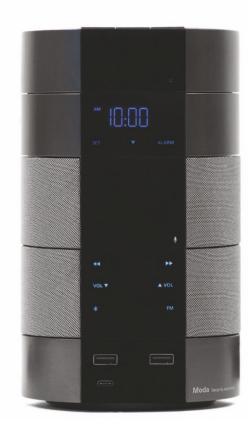

## **CLOCK MODULE**

• TruTime insures clock time is always correct. Improves guest satisfaction and reduces housekeeping hours.

- Automatic Daylight savings adjustment
- Rechargeable battery backup keeps MODA time & alarm visible and active for 24 hours.
- Auto dimming with ambient light sensor
- Easy to use alarm with 10-minute duration
- Single day alarm
- Support IR Remote for easy adjustment of clock and or calendar

9:09

44

VOL V

ALARM

VOL

FM

Moda

Put your logo on the MODA faceplate or use any branding ideas to customize it

• MODA product specialist are actively updating "skills" expanding the VR technology support

\* English and Chinese languages available

Moda, call the Sales Department

Auto Dimming with ambient light sensor helps your to feel comfortable