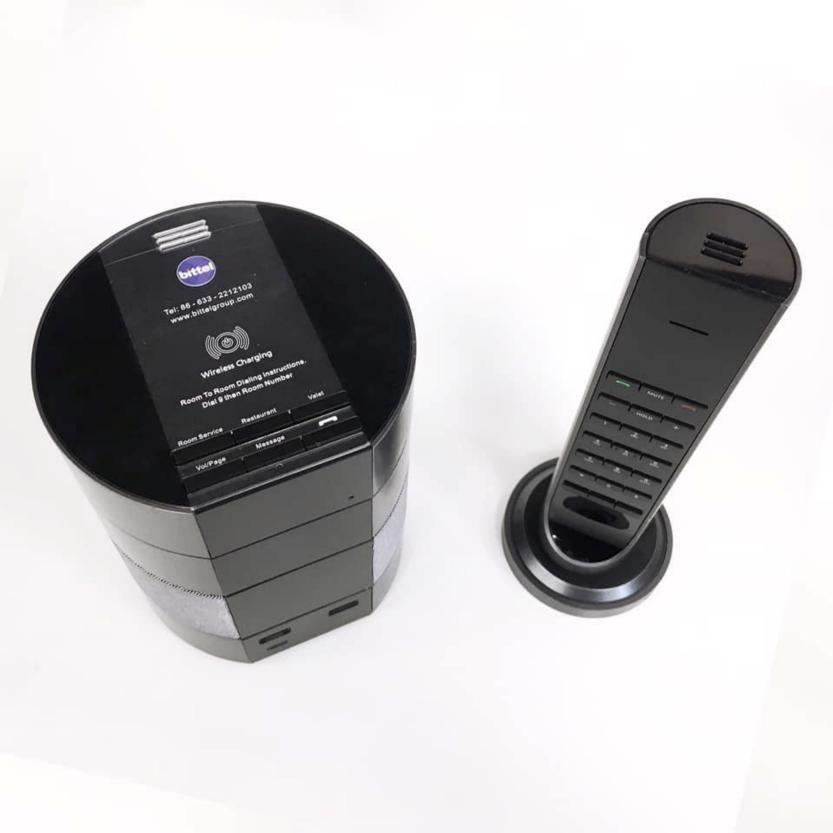

| 810 |
|-----|
|     |
|     |
|     |

Bittel MODA consists of modules, each of which handles its different tasks.

Simply select up to six modules from the range to create your perfect phone, and than add wireless or wired handphone.

# Call to Reception, restaurant or laundry with just a single tap a key

- High performance speakerphone
- Wireless Charging
- Can be used stand alone or with optional MODA handset
- Optional Handset
- Corded & cordless handset option
- 3 guest service keys on handset
- Customized faceplate
- 4 guest service keys
- Ultrabright message waiting indicator

# HANDSET

- Corded & cordless handset
- 3 guest service keys on handset
- IP&Analog

The DECT handset magnetically connects to the charging base