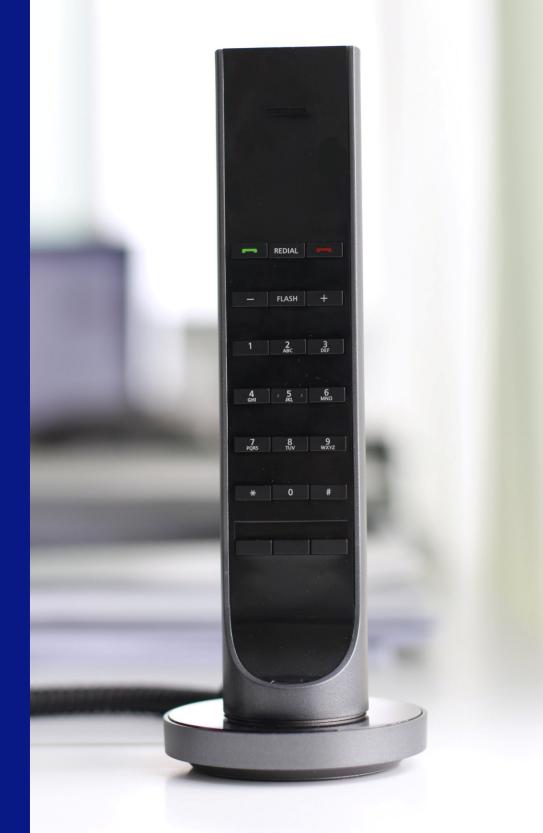

# HANDSET

- Corded & cordless handset
- 3 guest service keys on handset
- IP&Analog

The DECT handset magnetically connects to the charging base

# Call to Reception, restaurant or laundry with just a single tap a key