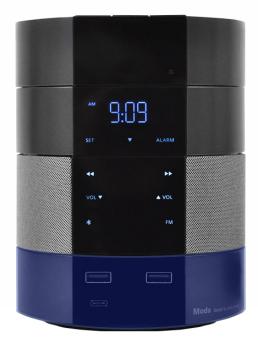

| 810 |
|-----|
|     |
|     |
|     |

Bittel MODA consists of modules, each of which handles its different tasks.

Simply select up to six modules from the range to create your perfect phone, and than add wireless or wired handphone.

# FM Radio & Bluetooth MODULE

- Bluetooth 5.0 Compatible
- Non-active tmeout after 20 minutes of inactivity
- FM Radio quick scan through frequencies
- High quality stereo speaker

## **CLOCK MODULE**

• TruTime insures clock time is always correct. Improves guest satisfaction and reduces housekeeping hours.

- Automatic Daylight savings adjustment
- Rechargeable battery backup keeps MODA time & alarm visible and active for 24 hours.
- Auto dimming with ambient light sensor
- Easy to use alarm with 10-minute duration
- Single day alarm
- Support IR Remote for easy adjustment of clock and or calendar

9:09

44

VOL V

ALARM

VOL

FM

Moda

Put your logo on the MODA faceplate or use any branding ideas to customize it