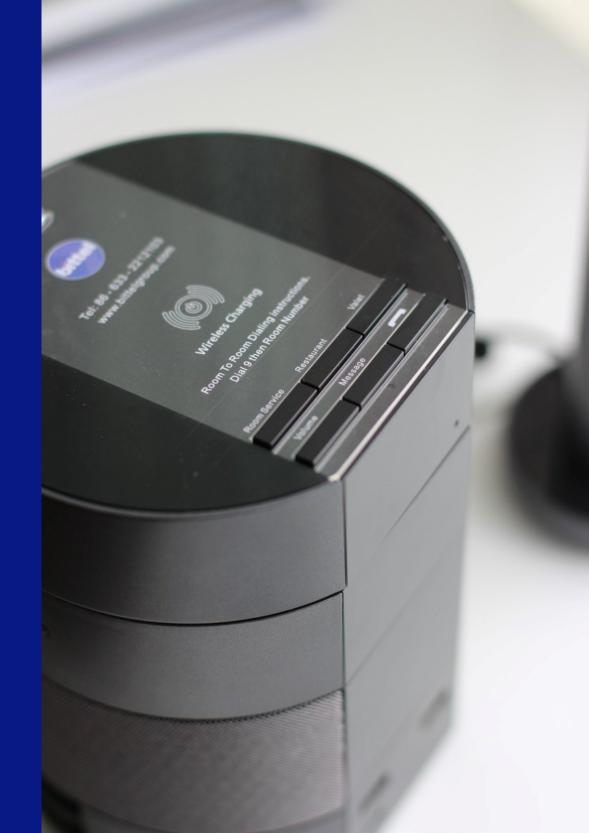

# Call to Reception, restaurant or laundry with just a single tap a key

• MODA product specialist are actively updating "skills" expanding the VR technology support

\* English and Chinese languages available

Moda, call the Sales Department

Auto Dimming with ambient light sensor helps your to feel comfortable