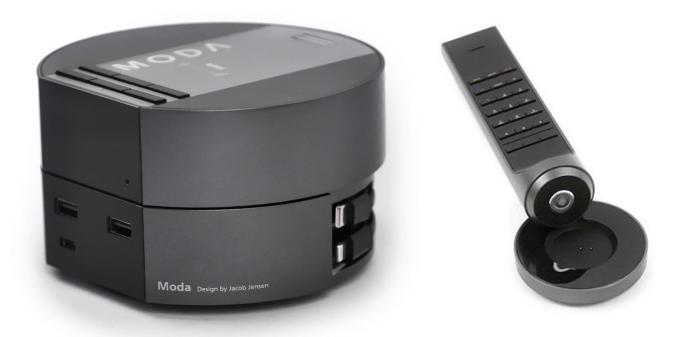

#### MODA

MODA is Portuguese word, which means Modern and Fashion.

Now MODA is the latest new product of Bittel Designed by Jacob Jensen, which means Modern, Modular and Stylish. MODA combines the unique design and many good & useful features in one.

| 810 |
|-----|
|     |
|     |
|     |

Bittel MODA consists of modules, each of which handles its different tasks.

Simply select up to six modules from the range to create your perfect phone, and than add wireless or wired handphone.

# HANDSET

- Corded & cordless handset
- 3 guest service keys on handset
- IP&Analog

The DECT handset magnetically connects to the charging base