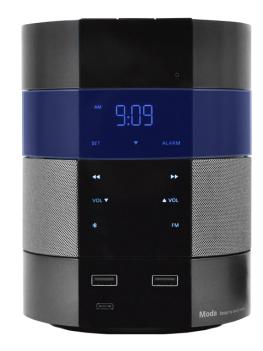

## **CLOCK MODULE**

• TruTime insures clock time is always correct. Improves guest satisfaction and reduces housekeeping hours.

- Automatic Daylight savings adjustment
- Rechargeable battery backup keeps MODA time & alarm visible and active for 24 hours.
- Auto dimming with ambient light sensor
- Easy to use alarm with 10-minute duration
- Single day alarm
- Support IR Remote for easy adjustment of clock and or calendar

9:09

44

VOL V

ALARM

VOL

FM

Moda

Put your logo on the MODA faceplate or use any branding ideas to customize it