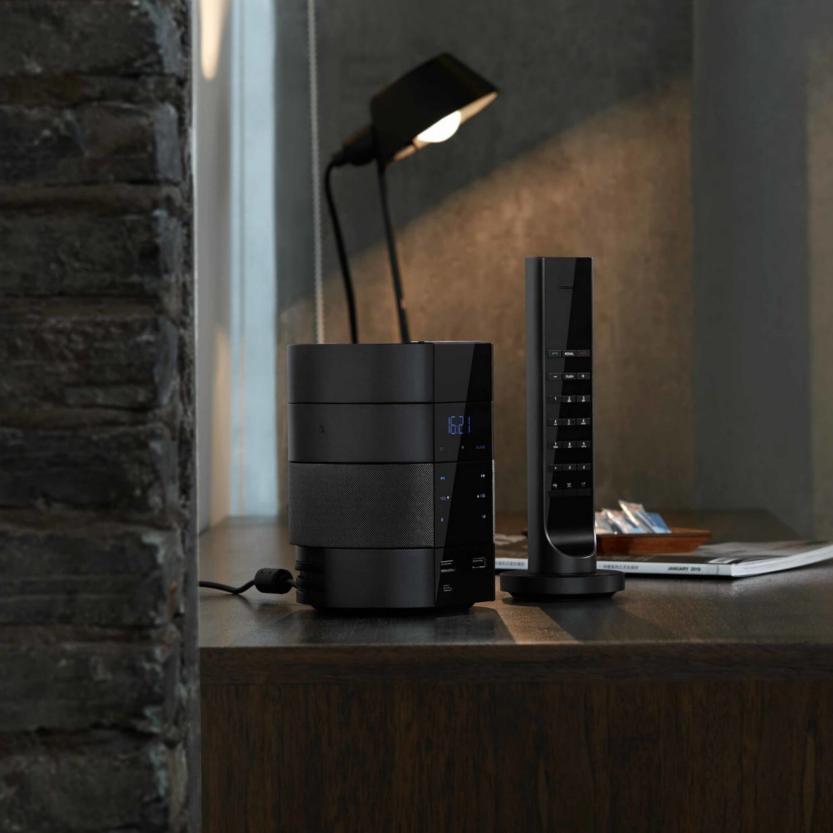

#### MODA

MODA is Portuguese word, which means Modern and Fashion.

Now MODA is the latest new product of Bittel Designed by Jacob Jensen, which means Modern, Modular and Stylish. MODA combines the unique design and many good & useful features in one.

| 810 |
|-----|
|     |
|     |
|     |

Bittel MODA consists of modules, each of which handles its different tasks.

Simply select up to six modules from the range to create your perfect phone, and than add wireless or wired handphone.

# HANDSET

- Corded & cordless handset
- 3 guest service keys on handset
- IP&Analog

The DECT handset magnetically connects to the charging base

## **CLOCK MODULE**

• TruTime insures clock time is always correct. Improves guest satisfaction and reduces housekeeping hours.

- Automatic Daylight savings adjustment
- Rechargeable battery backup keeps MODA time & alarm visible and active for 24 hours.
- Auto dimming with ambient light sensor
- Easy to use alarm with 10-minute duration
- Single day alarm
- Support IR Remote for easy adjustment of clock and or calendar