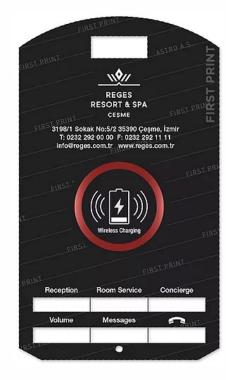

# **BRAND STYLE**

- Put your logo on the faceplate, which is the most visible element.
- Place any hotel information and use any branding ideas
- Follow your guidelines and brand standarts to customi-your phone