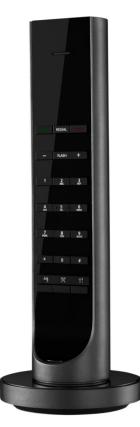

# HANDSET

- Corded & cordless handset
- 3 guest service keys on handset
- IP&Analog

The DECT handset magnetically connects to the charging base