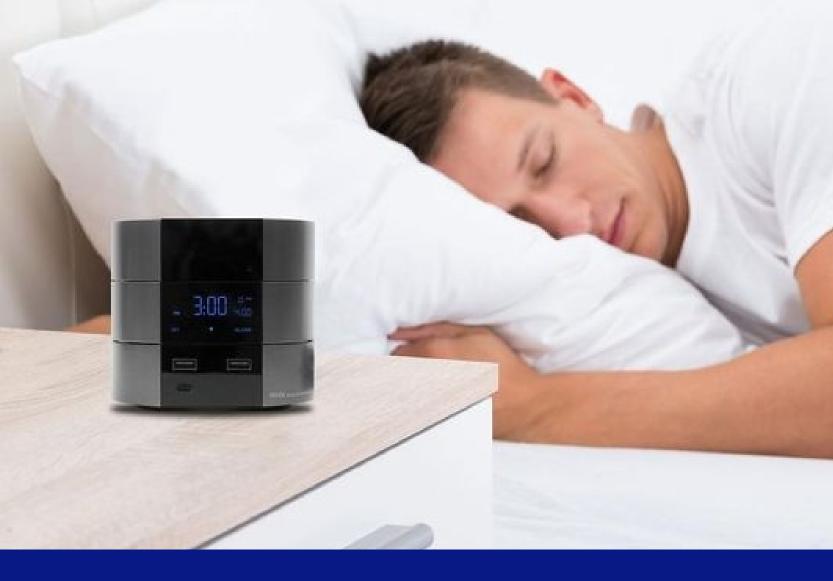

## **CLOCK MODULE**

• TruTime insures clock time is always correct. Improves guest satisfaction and reduces housekeeping hours.

- Automatic Daylight savings adjustment
- Rechargeable battery backup keeps MODA time & alarm visible and active for 24 hours.
- Auto dimming with ambient light sensor
- Easy to use alarm with 10-minute duration
- Single day alarm
- Support IR Remote for easy adjustment of clock and or calendar