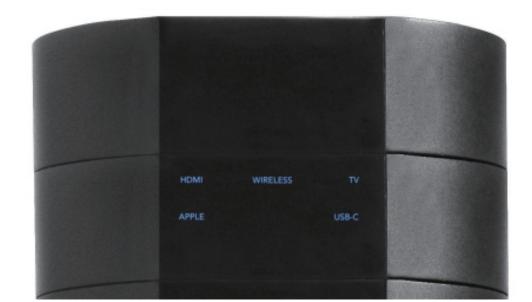

# **CHARGER** MODULE

- Convenient charging cables magnetically
- attached for Apple and USB-C devices
- 2 USB ports (5V, 2.1A)
- 1 USB-C port (5V, 2.1A)

#### Optional

• HDMI input for laptop or gaming console (for Media Cast configuration)

Need a wireless charging solution in your hotel's guestrooms? Try MODA Speakerphone Module!

# FM Radio & Bluetooth MODULE

- Bluetooth 5.0 Compatible
- Non-active tmeout after 20 minutes of inactivity
- FM Radio quick scan through frequencies
- High quality stereo speaker

# **INPUT** MODULE

• Provide soft touch control of selected input (HDMI, Apple, USB-C, Casting, Back to TV)