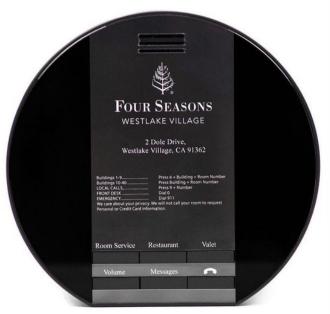

# **BRAND STYLE**

- Put your logo on the faceplate, which is the most visible element.
- Place any hotel information and use any branding ideas
- Follow your guidelines and brand standarts to customi-your phone