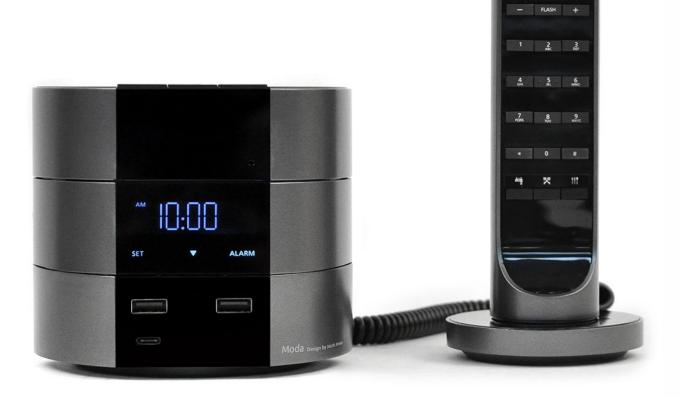

# **CHARGER** MODULE

- Convenient charging cables magnetically
- attached for Apple and USB-C devices
- 2 USB ports (5V, 2.1A)
- 1 USB-C port (5V, 2.1A)

## **CLOCK MODULE**

• TruTime insures clock time is always correct. Improves guest satisfaction and reduces housekeeping hours.

- Automatic Daylight savings adjustment
- Rechargeable battery backup keeps MODA time & alarm visible and active for 24 hours.
- Auto dimming with ambient light sensor
- Easy to use alarm with 10-minute duration
- Single day alarm
- Support IR Remote for easy adjustment of clock and or calendar

# HANDSET

- Corded & cordless handset
- 3 guest service keys on handset
- IP&Analog

The DECT handset magnetically connects to the charging base