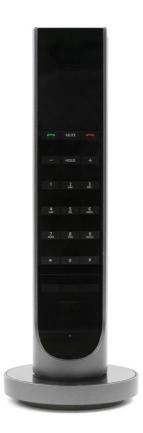

# HANDSET

- Corded & cordless handset
- 3 guest service keys on handset
- IP&Analog

The DECT handset magnetically connects to the charging base

# Up to 5 wireless handsets

Provide your guests the freedom to talk freely anywhere in the room