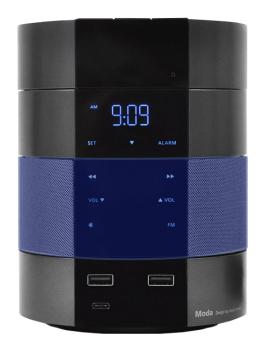

| 810 |
|-----|
|     |
|     |
|     |

Bittel MODA consists of modules, each of which handles its different tasks.

Simply select up to six modules from the range to create your perfect phone, and than add wireless or wired handphone.

# FM Radio & Bluetooth MODULE

- Bluetooth 5.0 Compatible
- Non-active tmeout after 20 minutes of inactivity
- FM Radio quick scan through frequencies
- High quality stereo speaker

## **CLOCK MODULE**

• TruTime insures clock time is always correct. Improves guest satisfaction and reduces housekeeping hours.

- Automatic Daylight savings adjustment
- Rechargeable battery backup keeps MODA time & alarm visible and active for 24 hours.
- Auto dimming with ambient light sensor
- Easy to use alarm with 10-minute duration
- Single day alarm
- Support IR Remote for easy adjustment of clock and or calendar

9:09

44

VOL V

ALARM

VOL

FM

Moda

Put your logo on the MODA faceplate or use any branding ideas to customize it