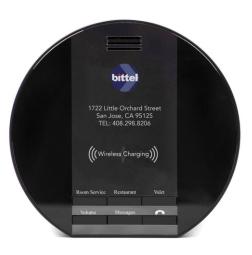

# Call to Reception, restaurant or laundry with just a single tap a key

# **BRAND STYLE**

- Put your logo on the faceplate, which is the most visible element.
- Place any hotel information and use any branding ideas
- Follow your guidelines and brand standarts to customi-your phone