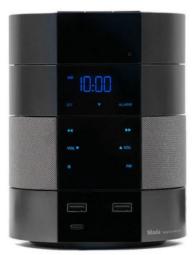

# FM Radio & Bluetooth MODULE

- Bluetooth 5.0 Compatible
- Non-active tmeout after 20 minutes of inactivity
- FM Radio quick scan through frequencies
- High quality stereo speaker

## **CLOCK MODULE**

• TruTime insures clock time is always correct. Improves guest satisfaction and reduces housekeeping hours.

- Automatic Daylight savings adjustment
- Rechargeable battery backup keeps MODA time & alarm visible and active for 24 hours.
- Auto dimming with ambient light sensor
- Easy to use alarm with 10-minute duration
- Single day alarm
- Support IR Remote for easy adjustment of clock and or calendar

# **CHARGER** MODULE

- Convenient charging cables magnetically
- attached for Apple and USB-C devices
- 2 USB ports (5V, 2.1A)
- 1 USB-C port (5V, 2.1A)