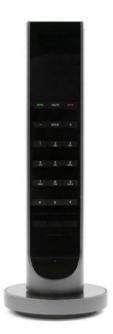

# HANDSET

- Corded & cordless handset
- 3 guest service keys on handset
- IP&Analog

The DECT handset magnetically connects to the charging base

# Call to Reception, restaurant or laundry with just a single tap a key