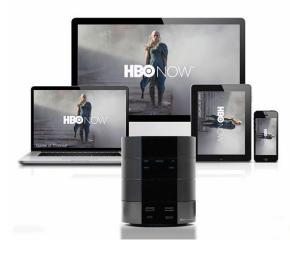

# CHROMECAST&EZCAST MODULE

• Provides Chromecast or EZ cast module for wireless content streaming.

Often times you'll find yourself in a hotel room flipping through the channels, hoping you'll find something good to watch. You know how this story ends, nothing good, you just end up using your phone.

With MODA Cast, you can stream your favorite tv shows or movies from your phone to the hotel TV.

With MODA Cast in your hotel room, ou can stream your favorite shows straight to the TV