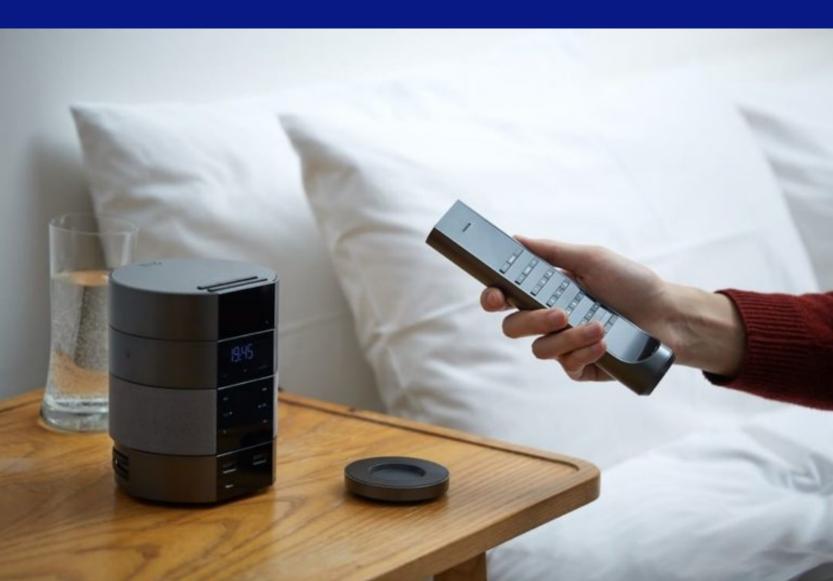

#### MODA

MODA is Portuguese word, which means Modern and Fashion.

Now MODA is the latest new product of Bittel Designed by Jacob Jensen, which means Modern, Modular and Stylish. MODA combines the unique design and many good & useful features in one.

| 810 |
|-----|
|     |
|     |
|     |

Bittel MODA consists of modules, each of which handles its different tasks.

Simply select up to six modules from the range to create your perfect phone, and than add wireless or wired handphone.

# HANDSET

- Corded & cordless handset
- 3 guest service keys on handset
- IP&Analog

The DECT handset magnetically connects to the charging base