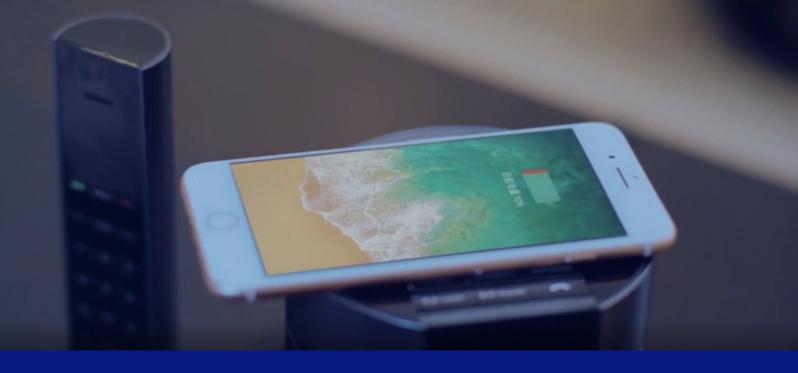

# **CHARGER** MODULE

- Convenient charging cables magnetically
- attached for Apple and USB-C devices
- 2 USB ports (5V, 2.1A)
- 1 USB-C port (5V, 2.1A)

#### Optional

• HDMI input for laptop or gaming console (for Media Cast configuration)

Need a wireless charging solution in your hotel's guestrooms? Try MODA Speakerphone Module!