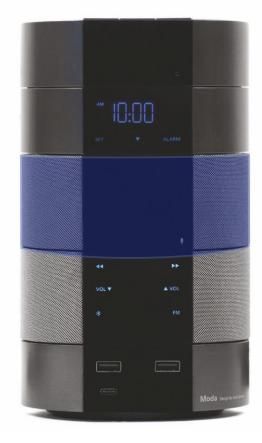

#### MODA

MODA is Portuguese word, which means Modern and Fashion.

Now MODA is the latest new product of Bittel Designed by Jacob Jensen, which means Modern, Modular and Stylish. MODA combines the unique design and many good & useful features in one.

| 810 |
|-----|
|     |
|     |
|     |

Bittel MODA consists of modules, each of which handles its different tasks.

Simply select up to six modules from the range to create your perfect phone, and than add wireless or wired handphone.

# FM Radio & Bluetooth MODULE

- Bluetooth 5.0 Compatible
- Non-active tmeout after 20 minutes of inactivity
- FM Radio quick scan through frequencies
- High quality stereo speaker

## **CLOCK MODULE**

• TruTime insures clock time is always correct. Improves guest satisfaction and reduces housekeeping hours.

- Automatic Daylight savings adjustment
- Rechargeable battery backup keeps MODA time & alarm visible and active for 24 hours.
- Auto dimming with ambient light sensor
- Easy to use alarm with 10-minute duration
- Single day alarm
- Support IR Remote for easy adjustment of clock and or calendar