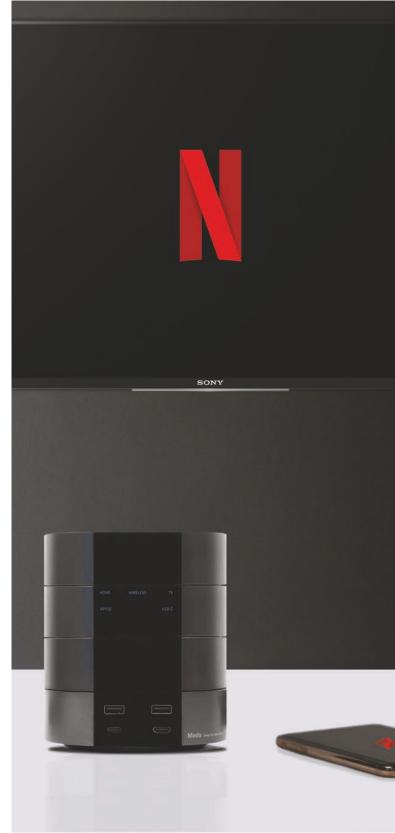

# CHROMECAST&EZCAST MODULE

• Provides Chromecast or EZ cast module for wireless content streaming.

Often times you'll find yourself in a hotel room flipping through the channels, hoping you'll find something good to watch. You know how this story ends, nothing good, you just end up using your phone.

With MODA Cast, you can stream your favorite tv shows or movies from your phone to the hotel TV.

With MODA Cast in your hotel room, ou can stream your favorite shows straight to the TV