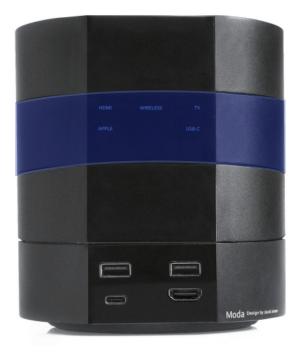

| 810 |
|-----|
|     |
|     |
|     |

Bittel MODA consists of modules, each of which handles its different tasks.

Simply select up to six modules from the range to create your perfect phone, and than add wireless or wired handphone.

# **CHARGER** MODULE

- Convenient charging cables magnetically
- attached for Apple and USB-C devices
- 2 USB ports (5V, 2.1A)
- 1 USB-C port (5V, 2.1A)

#### Optional

• HDMI input for laptop or gaming console (for Media Cast configuration)

Need a wireless charging solution in your hotel's guestrooms? Try MODA Speakerphone Module!

# **INPUT** MODULE

• Provide soft touch control of selected input (HDMI, Apple, USB-C, Casting, Back to TV)