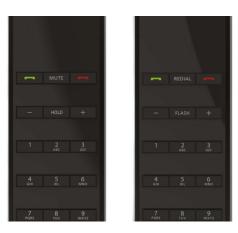

| 810 |
|-----|
|     |
|     |
|     |

Bittel MODA consists of modules, each of which handles its different tasks.

Simply select up to six modules from the range to create your perfect phone, and than add wireless or wired handphone.

- High performance speakerphone
- Wireless Charging
- Can be used stand alone or with optional MODA handset
- Optional Handset
- Corded & cordless handset option
- 3 guest service keys on handset
- Customized faceplate
- 4 guest service keys
- Ultrabright message waiting indicator