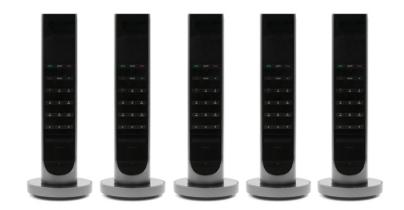

#### MODA

MODA is Portuguese word, which means Modern and Fashion.

Now MODA is the latest new product of Bittel Designed by Jacob Jensen, which means Modern, Modular and Stylish. MODA combines the unique design and many good & useful features in one.

| 810 |
|-----|
|     |
|     |
|     |

Bittel MODA consists of modules, each of which handles its different tasks.

Simply select up to six modules from the range to create your perfect phone, and than add wireless or wired handphone.