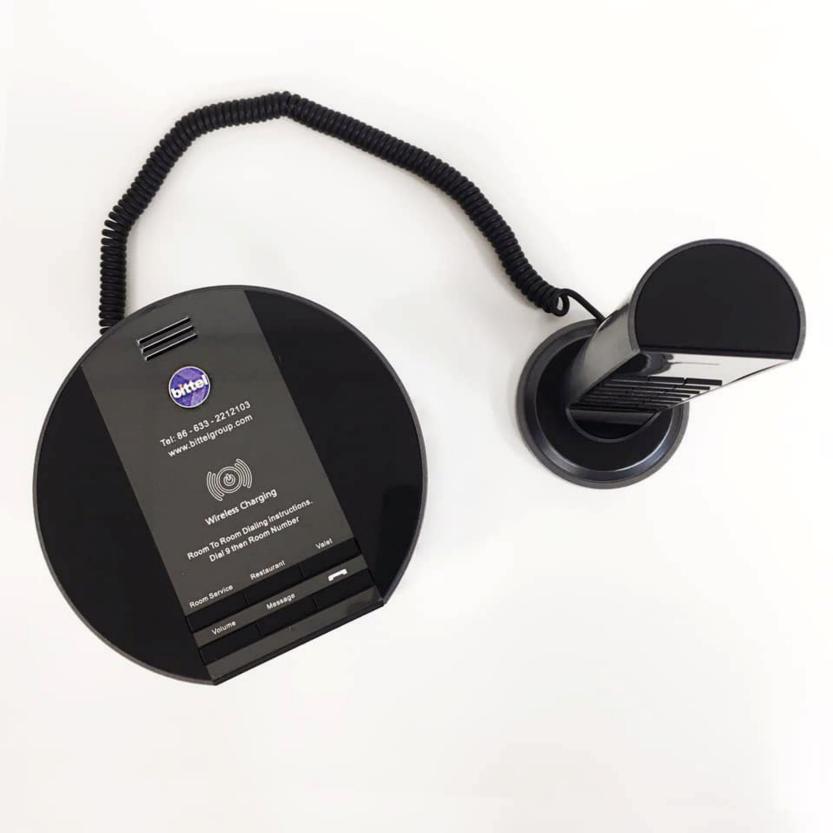

# HANDSET

- Corded & cordless handset
- 3 guest service keys on handset
- IP&Analog

The DECT handset magnetically connects to the charging base

## MODA Light Suite Hotel Version

Extremely suitable for luxury apartment and hotel suite rooms.

- Moda cordless handset and Cordless Master Base
- UP to 3 programmable service buttons on MODA handset
- Just connect the cordless master base to the Hotel Anolog PBX
- Analog or IP versions