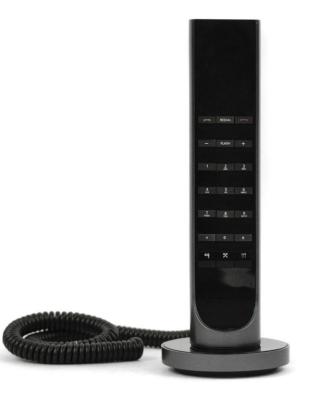

# HANDSET

- Corded & cordless handset
- 3 guest service keys on handset
- IP&Analog

The DECT handset magnetically connects to the charging base

# Up to 5 wireless handsets

Provide your guests the freedom to talk freely anywhere in the room