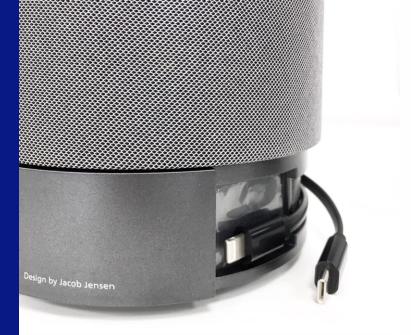

# **CHARGER** MODULE

- Convenient charging cables magnetically
- attached for Apple and USB-C devices
- 2 USB ports (5V, 2.1A)
- 1 USB-C port (5V, 2.1A)