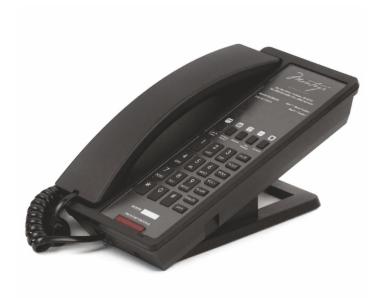

## **NEO CORDED**

- Small and Sleek
- Analog or SIP
- Single Line or Two Line
- 3, 5, or 10 guest service keys
- Compatible with all major PBX's
- Full length faceplate for hotel information

#### Optional

- Flat handset available in optional colors
- Multi-Charging Cable
- 2 high powered USB charging ports