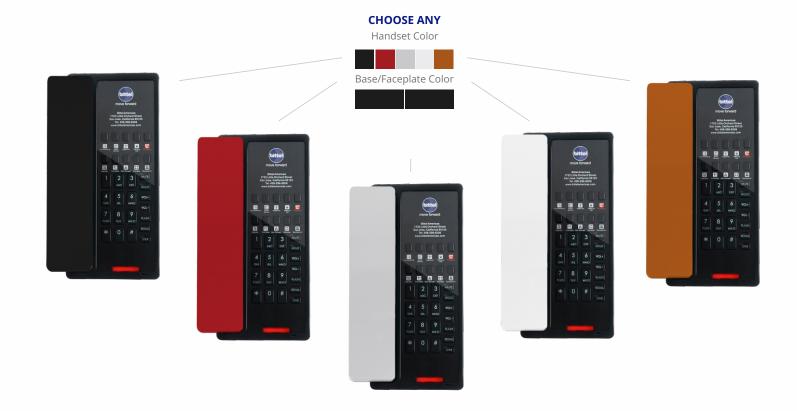

## The NEO Series with curved handset available in two colors: black or ash

The NEO Series phones offer up to 10 programmable guest-service keys and a full-length faceplate for hotel name and logo plus phone instruction printing

## **FACEPLATE** Option

The NEO Series phones offer up to 10 programmable guest-service keys and a full-length faceplate for hotel name and logo plus phone instruction printing.