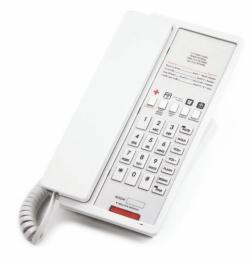

## **MODERN COLORS**

The NEO Series with flat handset available in different color combinations:

- · black,
- red,
- silver,
- ash,
- and orange

## The NEO Series with curved handset available in two colors: black or ash

The NEO Series phones offer up to 10 programmable guest-service keys and a full-length faceplate for hotel name and logo plus phone instruction printing