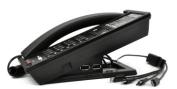

Better yet, it features two USB ports and Bittel's patented Multi function charging cable to connect guests' mobile devices for easy charging and playing.

#### Optional

- Flat handset available in optional colors
- Multi-Charging Cable
- 2 high powered USB charging ports

## **Device Charging**

- Six (6) charging positions
- 2 high powered USB charging ports
- Optional Multi-Connection Cable (lightning, Micro-USB, USB-C)

Guest can conveniently connect their Apple legacy (iPhone 4s and older), Apple lightning (iPhone 5 and new iPad), Micro USB and andio 3.5 (for music).