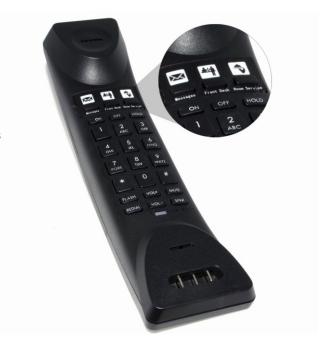

## **Hotel Service Buttons**

Bittel NEO Series phones are loaded with great features.

10 guest service keys will make that easier:

- to use these features for guest;
- to provide greater guest satisfaction for you.

#### **SERVICE** Buttons

Choose your icons from the set of international service icons.

Create the simple and clear design of hotel's faceplate.

**A** 

8