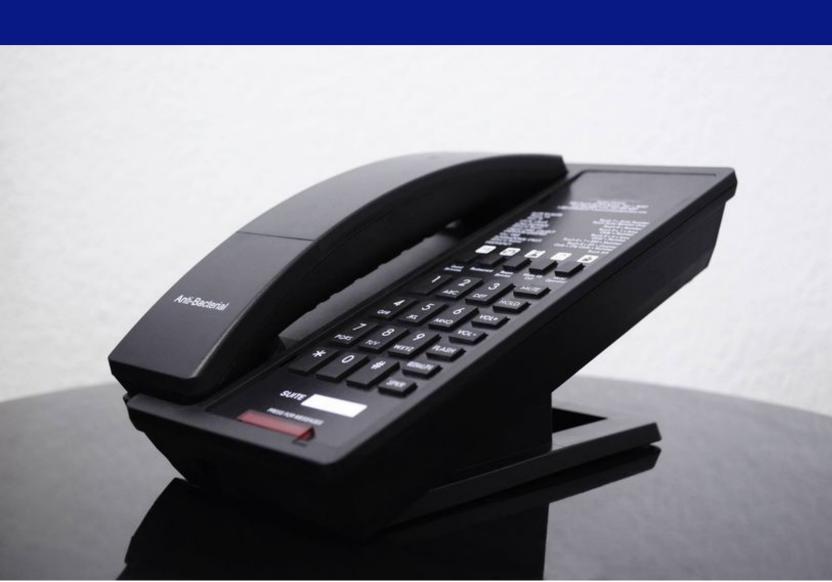

## **NEO CORDED**

- Small and Sleek
- Analog or SIP
- Single Line or Two Line
- 3, 5, or 10 guest service keys
- Compatible with all major PBX's
- Full length faceplate for hotel information

#### Optional

- Flat handset available in optional colors
- Multi-Charging Cable
- 2 high powered USB charging ports

## FLAT OR CURVED?

All NEO phones - analog or IP, corded or cordless, are available with flat or curved handset.

More style choices for more aesthetically-pleasing look.

Guest can conveniently connect their Apple legacy (iPhone 4s and older), Apple lightning (iPhone 5 and new iPad), Micro USB and andio 3.5 (for music)

Don't you just love having options?

With our NEO telephone, you can choose a handset style that best fits your hotel room.