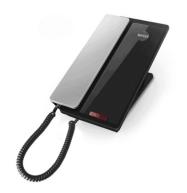

## **NEO** Lobby

- Ideal for use in halls, lifts and public areas.
- Simply lift handset to connect.
- Compatible with all major PBX's
- Full length faceplate for hotel information

#### Optional

- Flat handset available in optional colors
- Multi-Charging Cable
- 2 high powered USB charging ports