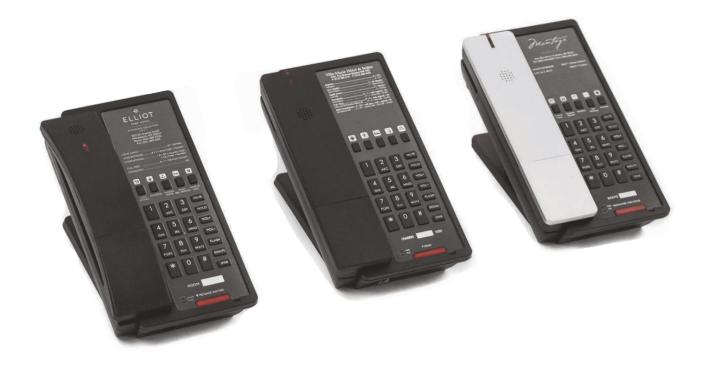

## The NEO Series with curved handset available in two colors: black or ash

The NEO Series phones offer up to 10 programmable guest-service keys and a full-length faceplate for hotel name and logo plus phone instruction printing

## **FACEPLATE** Option

The NEO Series phones offer up to 10 programmable guest-service keys and a full-length faceplate for hotel name and logo plus phone instruction printing.