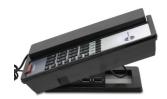

## **NEO CORDED**

- Small and Sleek
- Analog or SIP
- Single Line or Two Line
- 3, 5, or 10 guest service keys
- Compatible with all major PBX's
- Full length faceplate for hotel information

## The NEO Series with curved handset available in two colors: black or ash

The NEO Series phones offer up to 10 programmable guest-service keys and a full-length faceplate for hotel name and logo plus phone instruction printing

## **FACEPLATE** Option

The NEO Series phones offer up to 10 programmable guest-service keys and a full-length faceplate for hotel name and logo plus phone instruction printing.