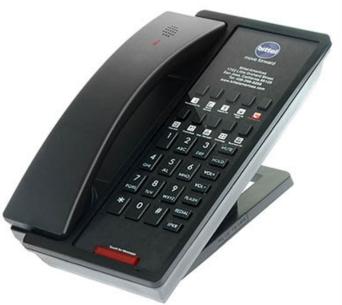

#### **BITTEL NEO**

Sleek Design, Modern Colors.

NEO is giving hoteliers and designers more style choices, modern colors, a small footprint and a power device charger in a sleek-design for guestroom phones.

#### What makes the product special?

Bittel NEO Series phones are loaded with great features (many unique to Bittel) that make them easier for you to maintain, and provide greater guest satisfaction.

NEO's hip design will compliment the room and provide an updated image that also meets brand standards.

## **NEO CORDED**

- Small and Sleek
- Analog or SIP
- Single Line or Two Line
- 3, 5, or 10 guest service keys
- Compatible with all major PBX's
- Full length faceplate for hotel information