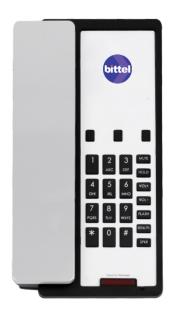

10 Service Buttons

5 Service Buttons

3 Service Buttons

#### **SERVICE** Buttons

Choose your icons from the set of international service icons.

Create the simple and clear design of hotel's faceplate.

**A** 

8