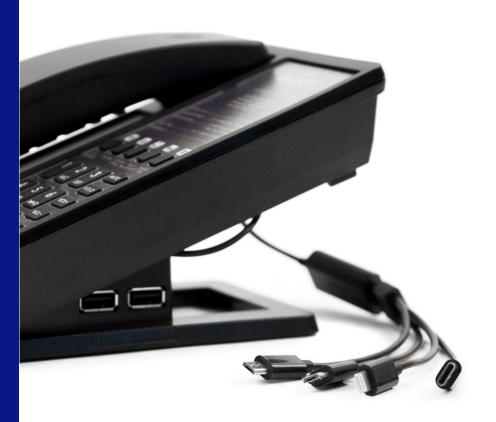

Better yet, it features two USB ports and Bittel's patented Multi function charging cable to connect guests' mobile devices for easy charging and playing.

## **Device Charging**

- Six (6) charging positions
- 2 high powered USB charging ports
- Optional Multi-Connection Cable (lightning, Micro-USB, USB-C)

Guest can conveniently connect their Apple legacy (iPhone 4s and older), Apple lightning (iPhone 5 and new iPad), Micro USB and andio 3.5 (for music).