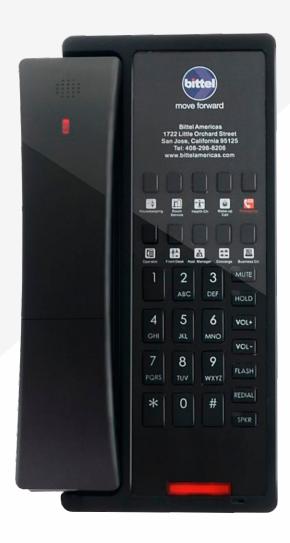

#### **BITTEL NEO**

Sleek Design, Modern Colors.

NEO is giving hoteliers and designers more style choices, modern colors, a small footprint and a power device charger in a sleek-design for guestroom phones.

#### What makes the product special?

Bittel NEO Series phones are loaded with great features (many unique to Bittel) that make them easier for you to maintain, and provide greater guest satisfaction.

NEO's hip design will compliment the room and provide an updated image that also meets brand standards.

## **NEO CORDED**

- Small and Sleek
- Analog or SIP
- Single Line or Two Line
- 3, 5, or 10 guest service keys
- Compatible with all major PBX's
- Full length faceplate for hotel information

## The NEO Series with curved handset available in two colors: black or ash

The NEO Series phones offer up to 10 programmable guest-service keys and a full-length faceplate for hotel name and logo plus phone instruction printing

## **FACEPLATE** Option

The NEO Series phones offer up to 10 programmable guest-service keys and a full-length faceplate for hotel name and logo plus phone instruction printing.

## **Hotel Service Buttons**

Bittel NEO Series phones are loaded with great features.

10 guest service keys will make that easier:

- to use these features for guest;
- to provide greater guest satisfaction for you.

10 Service Buttons

5 Service Buttons

3 Service Buttons