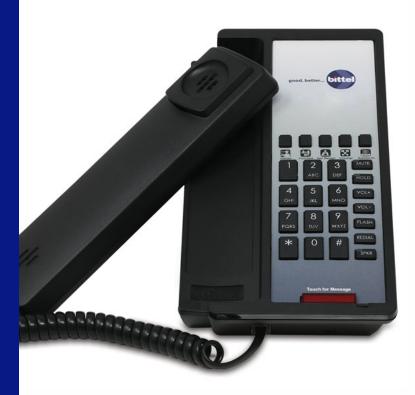

## **NEO CORDED**

- Small and Sleek
- Analog or SIP
- Single Line or Two Line
- 3, 5, or 10 guest service keys
- Compatible with all major PBX's
- Full length faceplate for hotel information

#### Optional

- Flat handset available in optional colors
- Multi-Charging Cable
- 2 high powered USB charging ports