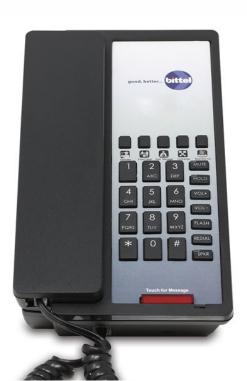

## FLAT OR CURVED?

All NEO phones - analog or IP, corded or cordless, are available with flat or curved handset.

More style choices for more aesthetically-pleasing look.

Guest can conveniently connect their Apple legacy (iPhone 4s and older), Apple lightning (iPhone 5 and new iPad), Micro USB and andio 3.5 (for music)

Don't you just love having options?

With our NEO telephone, you can choose a handset style that best fits your hotel room.