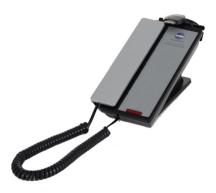

## **NEO** Lobby

- Ideal for use in halls, lifts and public areas.
- Simply lift handset to connect.
- Compatible with all major PBX's
- Full length faceplate for hotel information

#### Optional

- Flat handset available in optional colors
- Multi-Charging Cable
- 2 high powered USB charging ports