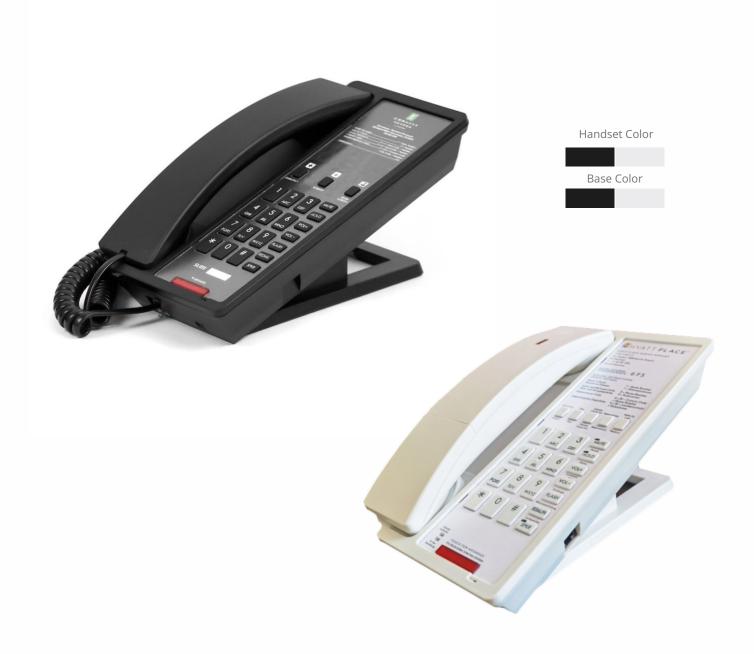

## The NEO Series with curved handset available in two colors: black or ash

The NEO Series phones offer up to 10 programmable guest-service keys and a full-length faceplate for hotel name and logo plus phone instruction printing