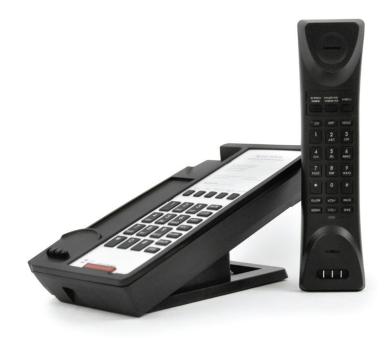

## FLAT OR CURVED?

All NEO phones - analog or IP, corded or cordless, are available with flat or curved handset.

More style choices for more aesthetically-pleasing look.

Guest can conveniently connect their Apple legacy (iPhone 4s and older), Apple lightning (iPhone 5 and new iPad), Micro USB and andio 3.5 (for music)

Don't you just love having options?

With our NEO telephone, you can choose a handset style that best fits your hotel room.