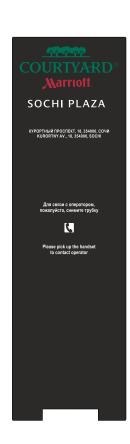

## **FACEPLATE** Option

The NEO Series phones offer up to 10 programmable guest-service keys and a full-length faceplate for hotel name and logo plus phone instruction printing.

## The NEO Series with curved handset available in two colors: black or ash

The NEO Series phones offer up to 10 programmable guest-service keys and a full-length faceplate for hotel name and logo plus phone instruction printing