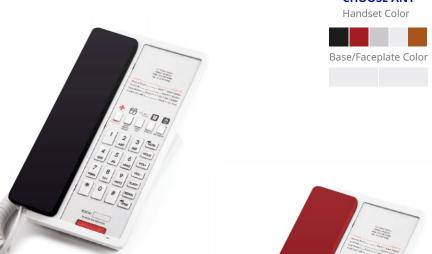

## **MODERN COLORS**

The NEO Series with flat handset available in different color combinations:

- · black,
- red,
- silver,
- ash,
- and orange

#### **CHOOSE ANY**