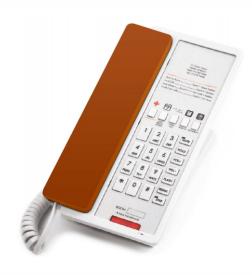

## **MODERN COLORS**

The NEO Series with flat handset available in different color combinations:

- · black,
- red,
- silver,
- ash,
- and orange