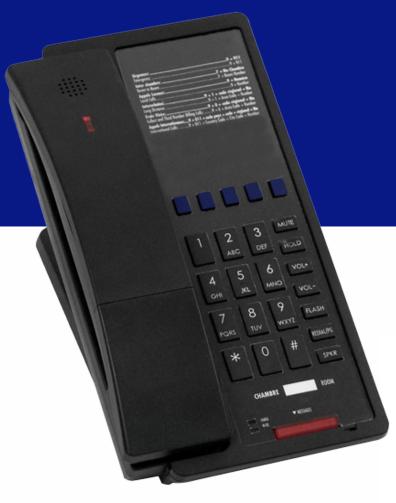

## The NEO Series with curved handset available in two colors: black or ash

The NEO Series phones offer up to 10 programmable guest-service keys and a full-length faceplate for hotel name and logo plus phone instruction printing