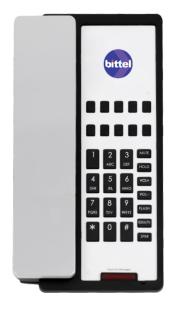

10 Service Buttons

5 Service Buttons

3 Service Buttons

#### **SERVICE** Buttons

Choose your icons from the set of international service icons.

Create the simple and clear design of hotel's faceplate.

**A** 

8