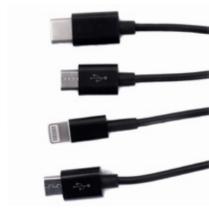

## FLAT OR CURVED?

All NEO phones - analog or IP, corded or cordless, are available with flat or curved handset.

More style choices for more aesthetically-pleasing look.

Guest can conveniently connect their Apple legacy (iPhone 4s and older), Apple lightning (iPhone 5 and new iPad), Micro USB and andio 3.5 (for music)

## **Device Charging**

- Six (6) charging positions
- 2 high powered USB charging ports
- Optional Multi-Connection Cable (lightning, Micro-USB, USB-C)

Guest can conveniently connect their Apple legacy (iPhone 4s and older), Apple lightning (iPhone 5 and new iPad), Micro USB and andio 3.5 (for music).