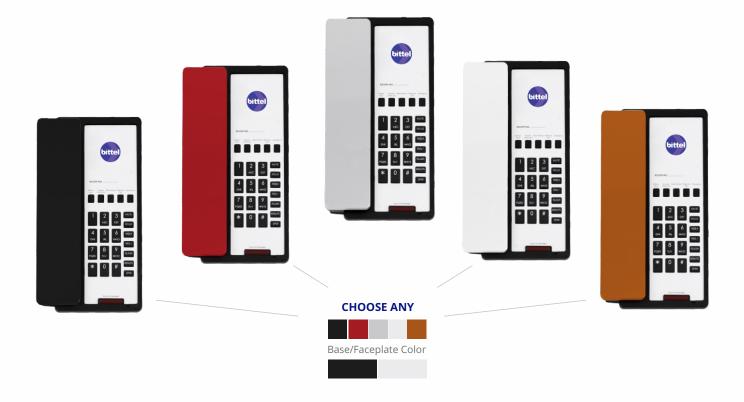

## **MODERN COLORS**

The NEO Series with flat handset available in different color combinations:

- · black,
- red,
- silver,
- ash,
- and orange

## Multiple color options to complement interior design schemes

#### **CHOOSE ANY**