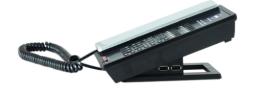

## **NEO** Lobby

- Ideal for use in halls, lifts and public areas.
- Simply lift handset to connect.
- Compatible with all major PBX's
- Full length faceplate for hotel information

#### Optional

- Flat handset available in optional colors
- Multi-Charging Cable
- 2 high powered USB charging ports