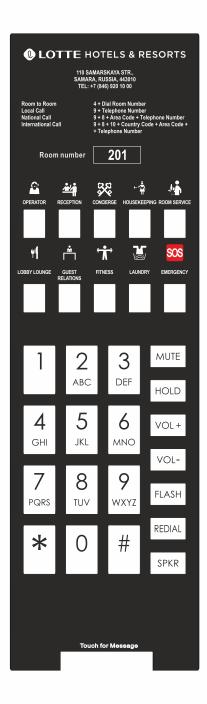

## **Hotel Service Buttons**

Bittel NEO Series phones are loaded with great features.

10 guest service keys will make that easier:

- to use these features for guest;
- to provide greater guest satisfaction for you.

10 Service Buttons

5 Service Buttons

3 Service Buttons

#### **SERVICE** Buttons

Choose your icons from the set of international service icons.

Create the simple and clear design of hotel's faceplate.

**A** 

8