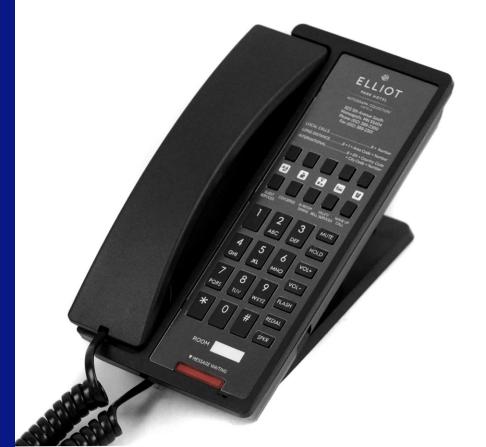

## **NEO CORDED**

- Small and Sleek
- Analog or SIP
- Single Line or Two Line
- 3, 5, or 10 guest service keys
- Compatible with all major PBX's
- Full length faceplate for hotel information

## The NEO Series with curved handset available in two colors: black or ash

The NEO Series phones offer up to 10 programmable guest-service keys and a full-length faceplate for hotel name and logo plus phone instruction printing

## **FACEPLATE** Option

The NEO Series phones offer up to 10 programmable guest-service keys and a full-length faceplate for hotel name and logo plus phone instruction printing.