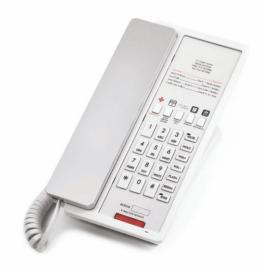

## FLAT OR CURVED?

All NEO phones - analog or IP, corded or cordless, are available with flat or curved handset.

More style choices for more aesthetically-pleasing look.

Guest can conveniently connect their Apple legacy (iPhone 4s and older), Apple lightning (iPhone 5 and new iPad), Micro USB and andio 3.5 (for music)

Don't you just love having options?

With our NEO telephone, you can choose a handset style that best fits your hotel room.