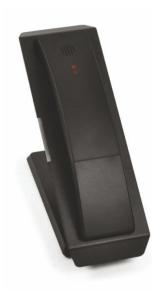

## **NEO** Lobby

- Ideal for use in halls, lifts and public areas.
- Simply lift handset to connect.
- Compatible with all major PBX's
- Full length faceplate for hotel information

#### Optional

- Flat handset available in optional colors
- Multi-Charging Cable
- 2 high powered USB charging ports