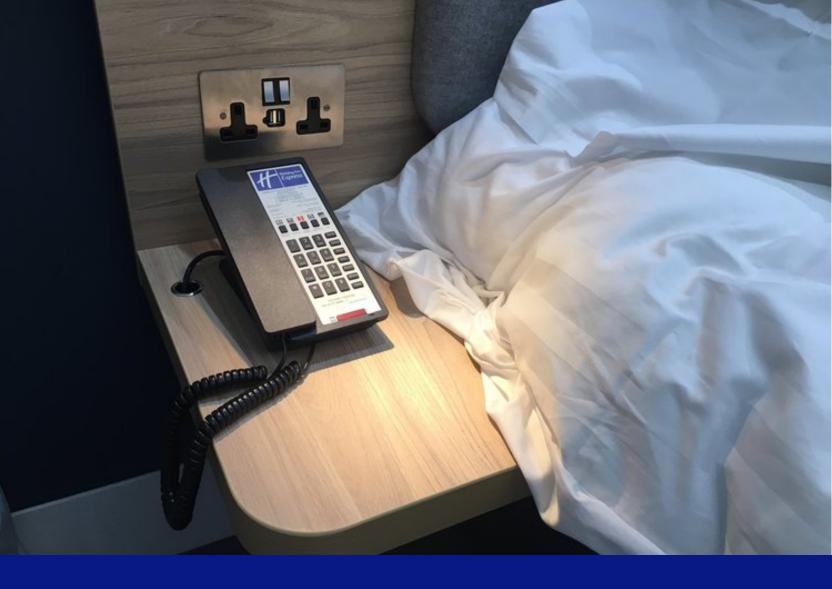

Nightstands are meant to be clutter free.

With our small, sleek, NEO, that is a possibility.

Better yet, it features two USB ports and Bittel's patented Multi function charging cable to connect guests' mobile devices for easy charging and playing.