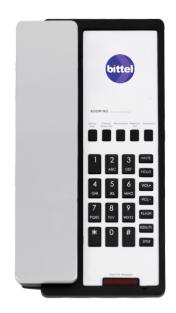

10 Service Buttons

5 Service Buttons

3 Service Buttons

#### **SERVICE** Buttons

Choose your icons from the set of international service icons.

Create the simple and clear design of hotel's faceplate.

**A** 

8