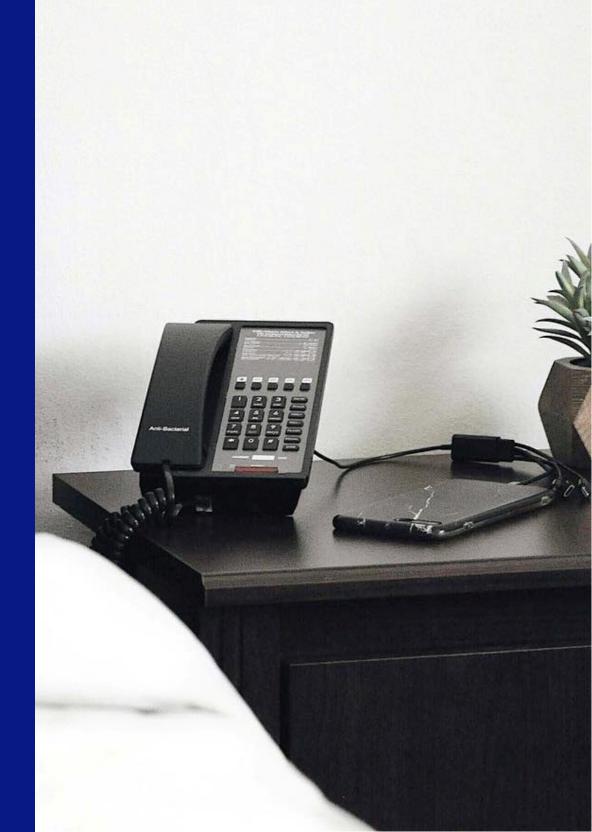

Better yet, it features two USB ports and Bittel's patented Multi function charging cable to connect guests' mobile devices for easy charging and playing.

#### Optional

- Flat handset available in optional colors
- Multi-Charging Cable
- 2 high powered USB charging ports

## **Device Charging**

- Six (6) charging positions
- 2 high powered USB charging ports
- Optional Multi-Connection Cable (lightning, Micro-USB, USB-C)

Guest can conveniently connect their Apple legacy (iPhone 4s and older), Apple lightning (iPhone 5 and new iPad), Micro USB and andio 3.5 (for music).