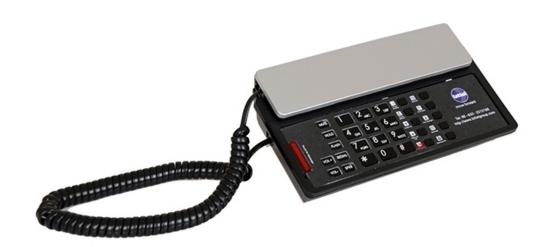

## **NEO CORDED**

- Small and Sleek
- Analog or SIP
- Single Line or Two Line
- 3, 5, or 10 guest service keys
- Compatible with all major PBX's
- Full length faceplate for hotel information

#### Optional

- Flat handset available in optional colors
- Multi-Charging Cable
- 2 high powered USB charging ports