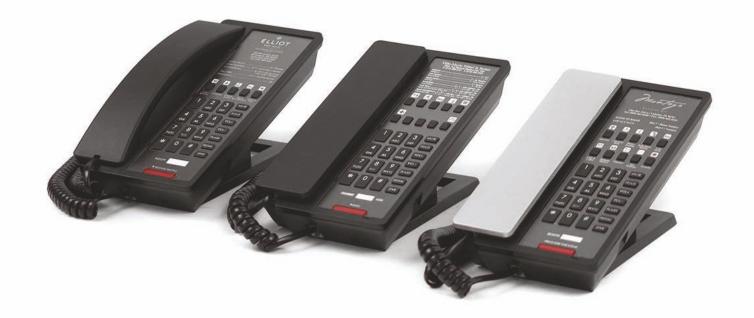

Don't you just love having options?

With our NEO telephone, you can choose a handset style that best fits your hotel room.

## **MODERN COLORS**

The NEO Series with flat handset available in different color combinations:

- · black,
- red,
- silver,
- ash,
- and orange

## The NEO Series with curved handset available in two colors: black or ash

The NEO Series phones offer up to 10 programmable guest-service keys and a full-length faceplate for hotel name and logo plus phone instruction printing