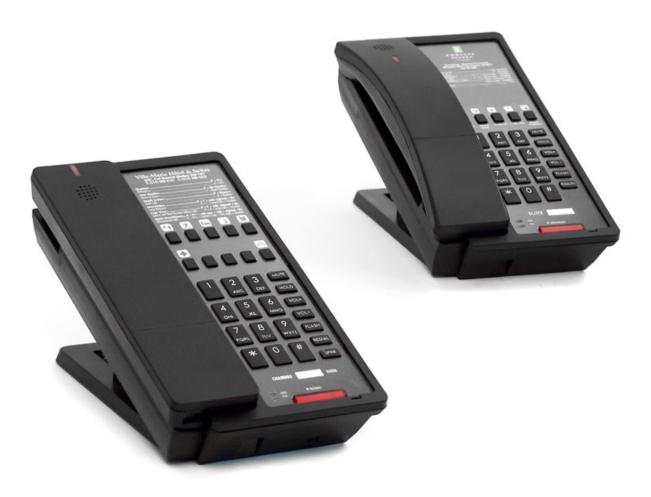

## **NEO DECT**

- Small and Sleek
- Analog or SIP
- Single Line or Two Line
- 3, 5, or 10 guest service keys
- Compatible with all major PBX's
- Full length faceplate for hotel information

#### Optional

- Flat handset available in optional colors
- Multi-Charging Cable
- 2 high powered USB charging ports